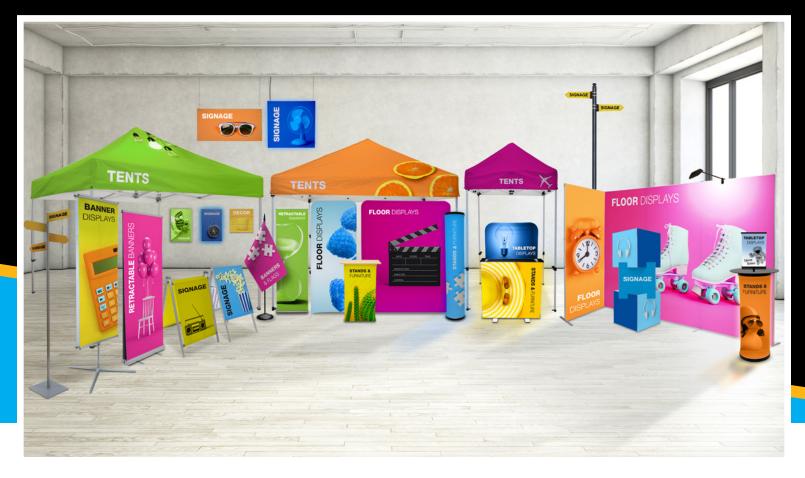

## NEW PRODUCTS

\$490.70 (c)

DUAL RETRACTOR

PRICES AS LOW AS \$429.80 (C) BIODEGRADABLE MEDIA

EUROFIT
STRAIGHT WALL

PRICES AS LOW AS \$2542.40 (c)

NEW SIZES - 12', 15', AND 20'

JOURNEY
SEG

\$1372.00

SHOWGLOWER TOTEM AND TOTEM TABLE

PRICES AS LOW AS \$490.00

WAYFINDING SIGN POST

## Sustainable Media

RECYCLED POLYESTER KNIT

Our polyester knit has been upgraded to a sustainable recycled polyester knit! It is made with REPREVE® fibers recycled from plastic bottles. See website for more information.